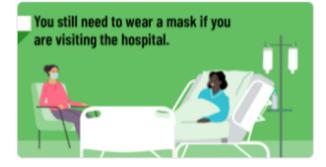

Planning to visit Mount Sinai Hospital or Hennick Bridgepoint Hospital? Masking and vaccination requirements remain in place.

Thank you for your ongoing partnership to help keep our hospitals safe.

More information:

SINAIHEALTH.CA Coming to the hospital? Masking and vaccination requirements still in place - Sinai Health

**Instagram:** Post about visitor requirements. Link added to LinkTree in bio. Posted March 18.